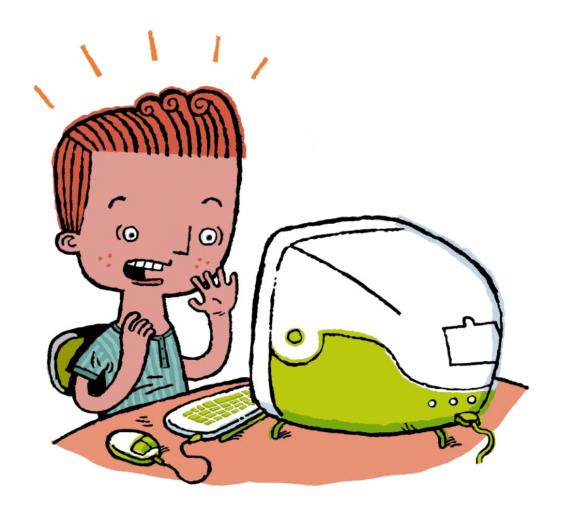

f

- 16 Something Nolan trips over
- 19 He wants to be Shredderman's sidekick
- 20 They think Nolan's mom is Shredderman!
- 22 The boulder wasn't heavy--it was
- 24 Nolan's mom (first and last name)
- 26 Every reporter tries to get the \_\_\_\_
- 27 Everyone wants to know who he is

## **Down**

- 2 What the FBI confiscates from Nolan's house
- 4 A TV camera's power source
- 5 The ex-bouncer
- 7 The pushiest reporter ever (first and last name)
- 8 Used to report the weather
- 11 Hot chocolate extras
- 12 It's marked with an X
- 14 What the Bouncer is to Shredderman
- 15 The kind of documents Nolan found
- 17 A secret agent
- 18 Nolan's mom and dad could be charged with obstruction of \_\_\_\_
- 21 Mr. Green lives in a
- 23 Opposite of found
- 25 Nolan follows this to Mr. Green's place.





Below is a list of possible answers to the crossword puzzle. Use them as clues to find the real answers, but be careful! Not all the words below are real answers!

Battery Pack Feet Mr. Green

Boulder Flat Tire National Security

BubbaGuitarsRiverBuddyGunsScoopBy-lineHarry KaneSecretCabinHighwaySecret AgentCashHollowShoelaces

Chatty Adams International Crime Shredderman
CIA Ivana Voss Sidekick

Classified Justice Spy
Computer Lost Treasure Chest

Digital Camera Marshmallows Steven Byrd
Eve Byrd Milk

Money

FBI

## **SOLUTION: Enemy Spy**